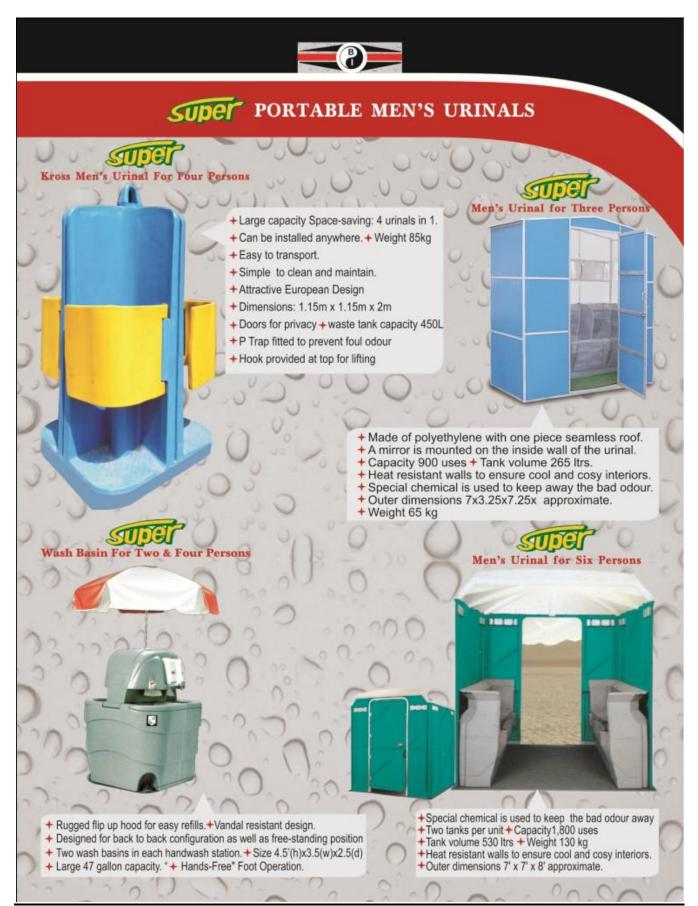

+ Dimension: 43.18x40.64x43.18 cm + A notch below the cushion designed for easy-lifting + Easy-to-use lid latch and rotating pour-out spout + Push-button air relief valve allows quick, clean tank with level indicator turned from green to red if the waste tank is 3/4 full.

uper SEMI DELUXE

+ Colour : Pearl White

- + Foot pump operated hand wash tap.
- + Foot pump operated fresh water flush system.

super (

SUPREME

SUPER CO ECONOMIC DELUXE

- Draining plug for emptying the fresh water tank.
- + Skid resistant floor
- + Ventilation pipe to ensure odour free atmosphere.
- + Fresh water tank capacity 60 liter approx.
- + Waste tank capacity 230 liter approx.
- + Heat resistant single ply for cool interiors. + Outer dimensions 4' x 3.75' x 7.75'approx.

# **PORTABLE URINAL & WASH BASIN**



# **HEATERS**



#### **MISTING FANS**



## **MISITING SYSTEMS & AIRCOOLERS**



# **SUPER** MISTING SYSTEMS & AIR COOLER

#### Super Mist Line Systems

00

Super Mist Line System serves as outdoor misting system in which ordinary tap water is 4 stage filtered, pressurized and forced through nozzles to create an ultra fine 10-micron (about one-tenth the size of human hair) mist. The ultra fine mist flash from this water misting system evaporates upon contact with heat in the surrounding area, effectively reducing ambient temperature by as much as 10<sup>o</sup> Celsius. **Application Areas** 

PIPELINE MISTING SYSTEMS

Homes, Hotels and Resorts, For Pollution Control, Gardens and Orchards, Livestock and Poultry Farms, Sports Complexs, Shopping Malls and Multiplexes, Dairy & Agriculture