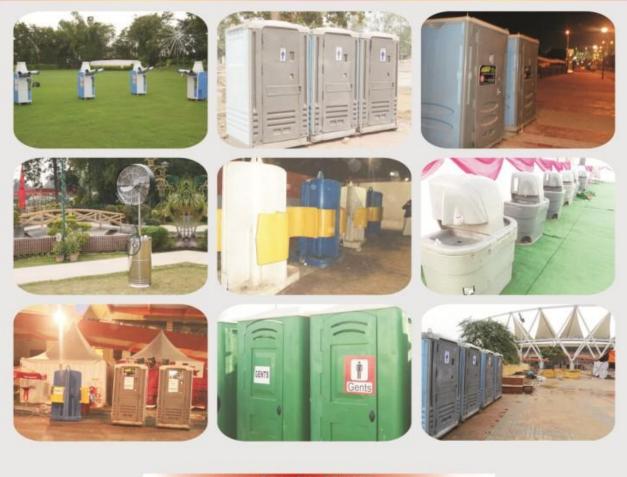

y
- + Display can be viewed from any angle
- + Inbuilt speakers for 3D sound effect
- + Portable with wheels for easy mobility
- + Dimensions: 2036(h) x 1466 (dia) in mm APPLICATIONS:

#### + Outdoor/indoor Events

- + Public Areas
- + Advertising Campaign
- + Exhibitions
- + Stage Shows / Concerts

Portable Aircon

Portable Unit Can Be Installed Any Where
Cooling Capacity ; 2 Ton & 3 Ton
Air Hit : 15 to 20 feet
Area Covering Capacity :

Portable Rotational T.V

- 250 Sq. Ft. Approx.'
- Power Consumption : 2.8 Kw
   Power Supply : 220 240v
  - A.c. 50 Hz. 1 Ph.
- + Current Consumption : 14 Amp.
- + Size : 490mm X 600mm X I, 303mm
- + Weight : 90 Kgs
- + Wheels Provided For Easy Mobility

## **PREFAB STRUCTURE**



#### **BACK COVER**

# Some Of The Sites Where Our Products Are Being Used



#### **BRANCH OFFICES**

 MUMBAI:
 Flat No. 1108B, Akruli Golden Place, Lokhandwala Township, Kandivali (E), Mumbai - 400101 M.: 09821359637, 9322590520, 9324199111

 BENGALURU:
 81-82, 1st Main Road, Milk Colony, Malleshwaram (W), Bengaluru:
 550 056 M.: 09845545870, 9341422555, 9810148477

 HYDERABAD:
 Plot No.55 - 81/13 Block 2&3 Sai Baba Colony Phase-1 kukatpally, Hyderabad 500072 M.: 9394201881, 9390324365, 9810148477

 JAIPUR:
 Plot No. 55-56, Mahadev Nagar, Kishan Bagh, Nayakhera Vidyadhar Nagar, Jaipur - 302032 M.: 9351374401, 9351374400, 9311909028

 LUDHIANA:
 Plot No. 1, Friends Colony, Village Daad, Pakhowal Road, Punjab M.: 9316830218, 9810148477

 KOLKATA:
 75, Pryia Mitra Road, P.S. Lake Town, Kolkata -700048 M.: 9331166222, 9331166333, 9810148477

 BHOPAL:
 Shop No. 1, Ho