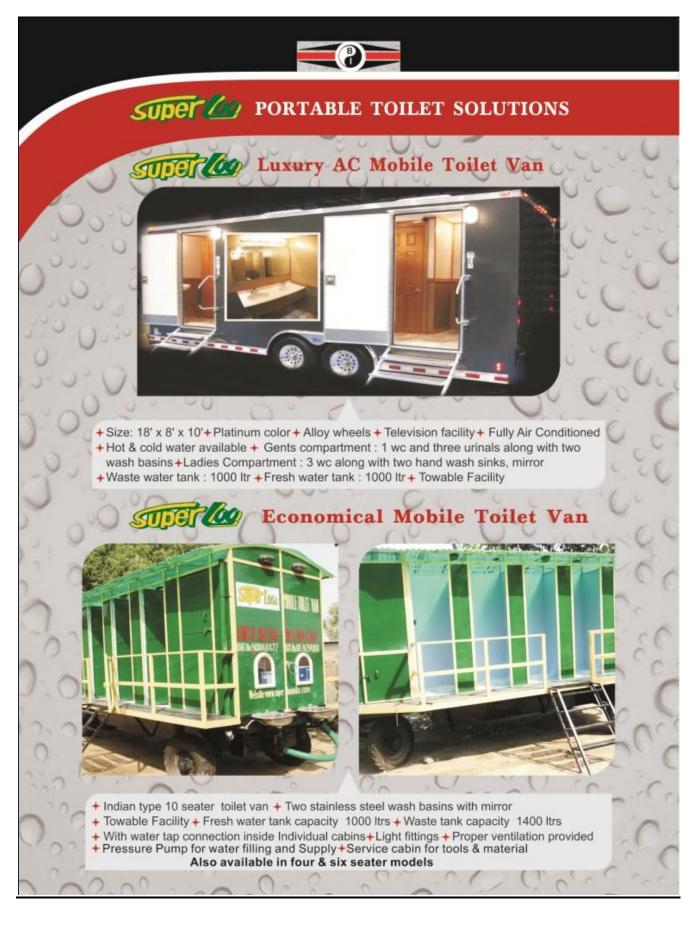

#### CLIENTS

The superior 24X7 Service & Quality Products of the company have been widely appreciated and accepted by our clients all over India.

#### FOLLOWING ARE OUR FEW PRESTIGIOUS CLIENTS

Ministry Of Defense, F.I.C.C.I., I.T.D.C., Delhi Tourism, C.P.W.D, M.C.D, M.C.D, M.C.G.M., K.M.C., J.M.C., B.C.C.L, I.T.B.P., L&T, ADAG, GMR, Punj Lloyd, Jaypee Group, Rashtrapati Bhavan, NTPC, DMRC, HPCC, Common Wealth Games 2010, Aero Show, World Military Games, Republic Day Celebrations, Suraj Kund Trade Fair/ Festival, Major Construction Companies, Tent Houses, Event Companies, Motion Picture Companies & Arogya Health Mela.

#### **GROUP COMPANIES**

Triple B Finlease Investment Ltd., Angan Restaurant., DBA International , DKD International & The Bhutani International



## **TOILET VANS**



### **PORTABLE TOILETS**



### PORTABLE TOILETS



# SUPER OF PORTABLE TOILET SOLUTIONS



- + Marine type pump provides flushing water to
- + Toilet seat with lid .

the toilet bowl.

- + Effluent tank capacity -400 liters approx.
- Fresh water tank capacity-130 liters approx.
- + Hand wash basin pump with vertical action.
- + Wash basin connected to the effluent tank.
- + Sink plug & chain.
- + Fresh water tank drain.
- + Inspection port for easy water filling .
- + Skid resistant floor.
- + Pressure Jet pump & Pressure Jet.
- + Outer dimensions 4' x 4' x 8' approx.
  - Foot pump operated hand wash system.
  - + Foot pump operated fresh water flush system
  - + Foot Pump operated flushing for urinal stand
  - State of the art effective ventilation system using non-traditional methods.