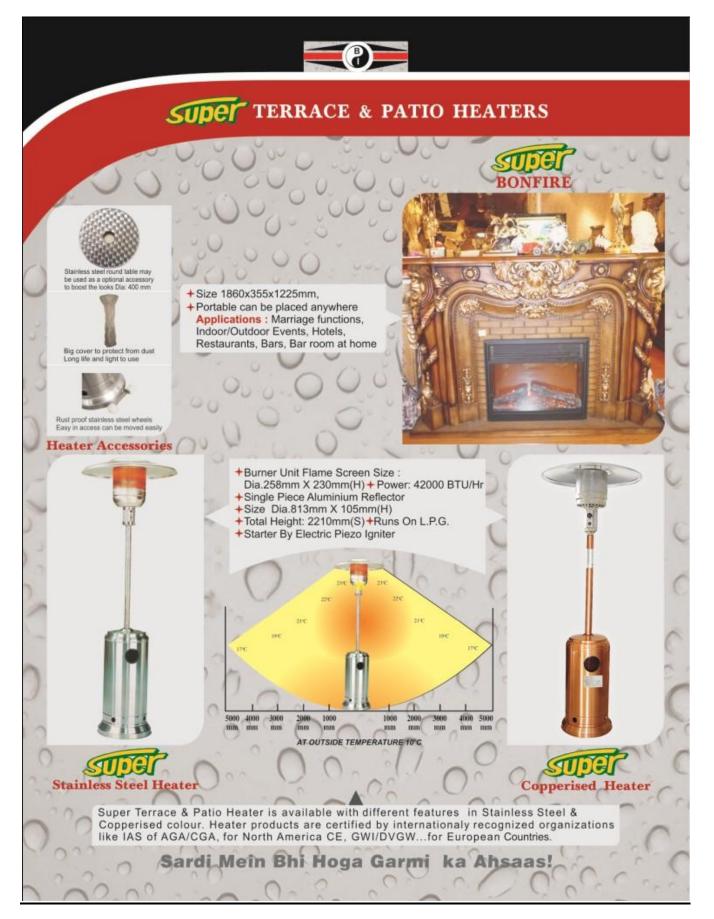

18x40.64x43.18 cm + A notch below the cushion designed for easy-lifting + Easy-to-use lid latch and rotating pour-out spout + Push-button air relief valve allows quick, clean tank with level indicator turned from green to red if the waste tank is 3/4 full.

uper SEMI DELUXE

+ Colour : Pearl White

- + Foot pump operated hand wash tap.
- + Foot pump operated fresh water flush system.

super (

SUPREME

SUPER CO ECONOMIC DELUXE

- Draining plug for emptying the fresh water tank.
- + Skid resistant floor
- + Ventilation pipe to ensure odour free atmosphere.
- + Fresh water tank capacity 60 liter approx.
- + Waste tank capacity 230 liter approx.
- + Heat resistant single ply for cool interiors. + Outer dimensions 4' x 3.75' x 7.75'approx.

# **PORTABLE URINAL & WASH BASIN**



# **HEATERS**



#### **MISTING FANS**



## **MISITING SYSTEMS & AIRCOOLERS**



# **SUPER** MISTING SYSTEMS & AIR COOLER

#### Super Mist Line Systems

00

Super Mist Line System serves as outdoor misting system in which ordinary tap water is 4 stage filtered, pressurized and forced through nozzles to create an ultra fine 10-micron (about one-tenth the size of human hair) mist. The ultra fine mist flash from this water misting system evaporates upon contact with heat in the surrounding area, effectively reducing ambient temperature by as much as 10<sup>o</sup> Celsius. **Application Areas** 

PIPELINE MISTING SYSTEMS

Homes, Hotels and Resorts, For Pollution Control, Gardens and Orchards, Livestock and Poultry Farms, Sports Complexs, Shopping Malls and Multiplexes, Dairy & Agriculture Farms.



## **RO