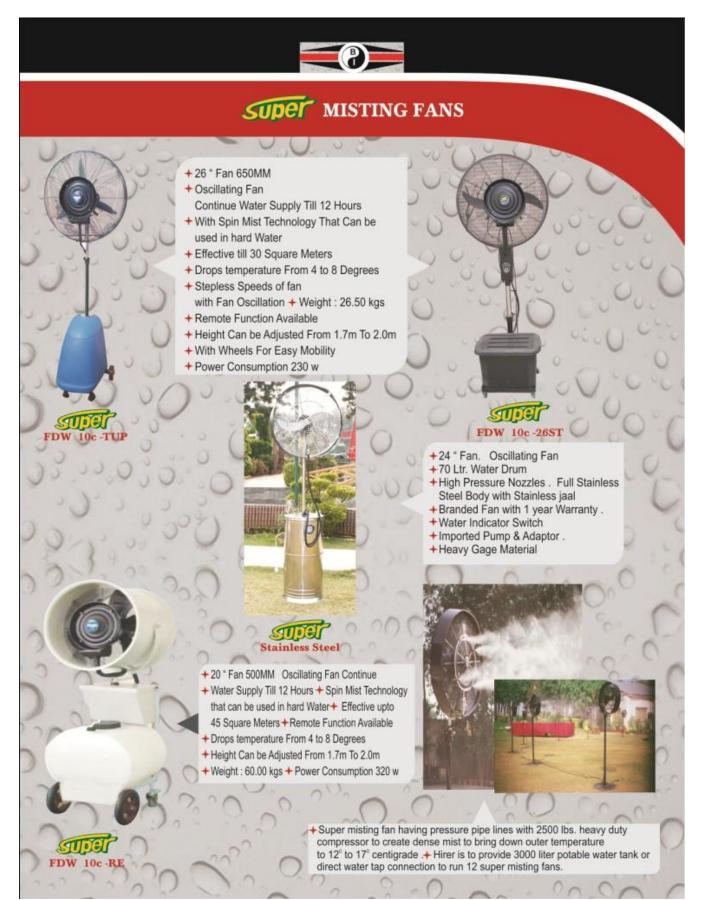

ch below the cushion designed for easy-lifting + Easy-to-use lid latch and rotating pour-out spout + Push-button air relief valve allows quick, clean tank with level indicator turned from green to red if the waste tank is 3/4 full.

uper SEMI DELUXE

+ Colour : Pearl White

- + Foot pump operated hand wash tap.
- + Foot pump operated fresh water flush system.

super (

SUPREME

SUPER CO ECONOMIC DELUXE

- Draining plug for emptying the fresh water tank.
- + Skid resistant floor
- + Ventilation pipe to ensure odour free atmosphere.
- + Fresh water tank capacity 60 liter approx.
- + Waste tank capacity 230 liter approx.
- + Heat resistant single ply for cool interiors. + Outer dimensions 4' x 3.75' x 7.75'approx.

# **PORTABLE URINAL & WASH BASIN**



# **HEATERS**



#### **MISTING FANS**



## **MISITING SYSTEMS & AIRCOOLERS**



# **SUPER** MISTING SYSTEMS & AIR COOLER

#### Super Mist Line Systems

00

Super Mist Line System serves as outdoor misting system in which ordinary tap water is 4 stage filtered, pressurized and forced through nozzles to create an ultra fine 10-micron (about one-tenth the size of human hair) mist. The ultra fine mist flash from this water misting system evaporates upon contact with heat in the surrounding area, effectively reducing ambient temperature by as much as 10<sup>o</sup> Celsius. **Application Areas** 

PIPELINE MISTING SYSTEMS

Homes, Hotels and Resorts, For Pollution Control, Gardens and Orchards, Livestock and Poultry Farms, Sports Complexs, Shopping Malls and Multiplexes, Dairy & Agriculture Farms.



## **ROTATIONAL T.V. & PORTABLE