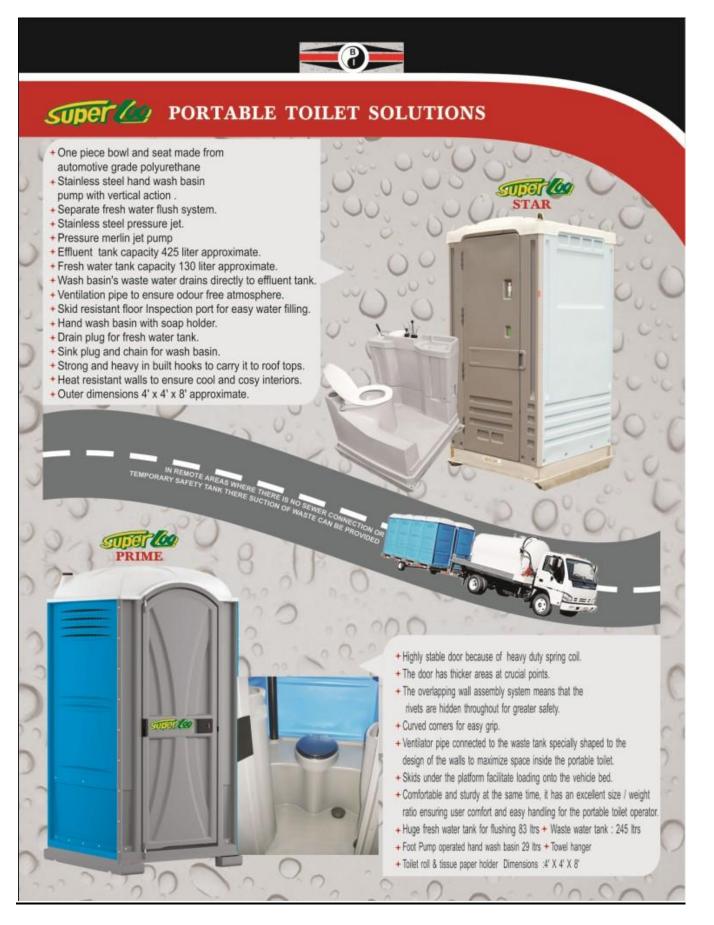

# SUPER OF PORTABLE TOILET SOLUTIONS

- + Marine type pump provides flushing water to
- + Toilet seat with lid .

the toilet bowl.

- + Effluent tank capacity -400 liters approx.
- Fresh water tank capacity-130 liters approx.
- + Hand wash basin pump with vertical action.
- + Wash basin connected to the effluent tank.
- + Sink plug & chain.
- + Fresh water tank drain.
- + Inspection port for easy water filling .
- + Skid resistant floor.
- + Pressure Jet pump & Pressure Jet.
- + Outer dimensions 4' x 4' x 8' approx.
  - Foot pump operated hand wash system.
  - + Foot pump operated fresh water flush system
  - + Foot Pump operated flushing for urinal stand
  - State of the art effective ventilation system using non-traditional methods.
  - The one piece base offers a 'T' bar locking system as one of its special features.
  - Skid resistant floor
  - Fresh water tank capacity 65ltr
  - Waste tank capacity 250 ltr.
  - + Drain plug for emptying the fresh water tank
  - Outer dimensions 4' x 4' X 8'