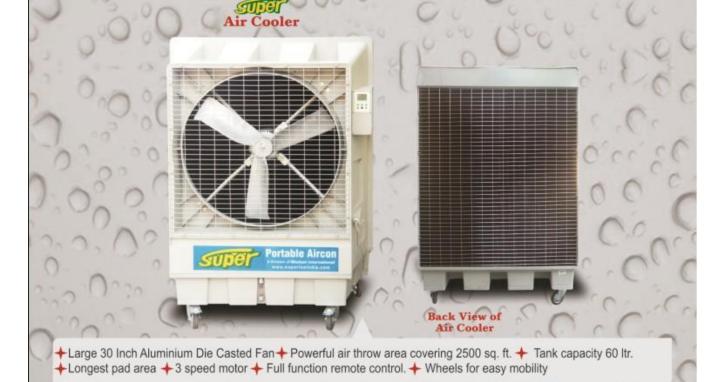

## **MISITING SYSTEMS & AIRCOOLERS**

# **SUPER** MISTING SYSTEMS & AIR COOLER

# SUPER PORTABLE ROTATIONAL T.V. & PORTABLE AC

- Portable rotational TV, a unique concept for screening, using a new & latest technology
- + Display can be viewed from any angle
- + Inbuilt speakers for 3D sound effect
- + Portable with wheels for easy mobility
- + Dimensions: 2036(h) x 1466 (dia) in mm APPLICATIONS:

#### + Outdoor/indoor Events

- + Public Areas
- + Advertising Campaign
- + Exhibitions
- + Stage Shows / Concerts

Portable Aircon

Portable Unit Can Be Installed Any Where
Cooling Capacity ; 2 Ton & 3 Ton
Air Hit : 15 to 20 feet
Area Covering Capacity :

Portable Rotational T.V

- 250 Sq. Ft. Approx.'
- Power Consumption : 2.8 Kw
   Power Supply : 220 240v
  - A.c. 50 Hz. 1 Ph.
- + Current Consumption : 14 Amp.
- + Size : 490mm X 600mm X I, 303mm
- + Weight : 90 Kgs
- + Wheels Provided For Easy Mobility