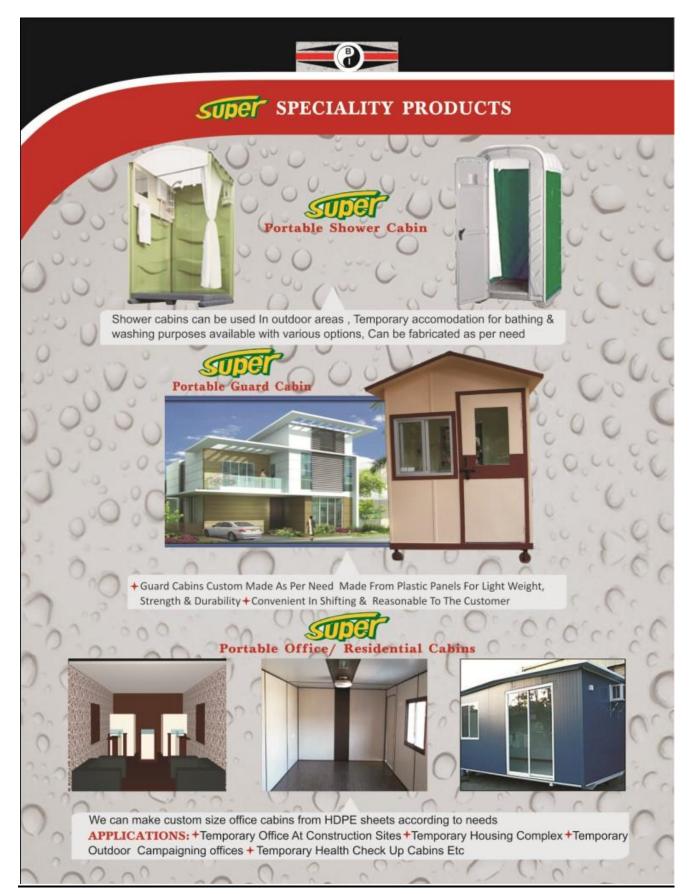

rotational TV, a unique concept for screening, using a new & latest technology
- + Display can be viewed from any angle
- + Inbuilt speakers for 3D sound effect
- + Portable with wheels for easy mobility
- + Dimensions: 2036(h) x 1466 (dia) in mm APPLICATIONS:

#### + Outdoor/indoor Events

- + Public Areas
- + Advertising Campaign
- + Exhibitions
- + Stage Shows / Concerts

Portable Aircon

Portable Unit Can Be Installed Any Where
Cooling Capacity ; 2 Ton & 3 Ton
Air Hit : 15 to 20 feet
Area Covering Capacity :

Portable Rotational T.V

- 250 Sq. Ft. Approx.'
- Power Consumption : 2.8 Kw
   Power Supply : 220 240v
  - A.c. 50 Hz. 1 Ph.
- + Current Consumption : 14 Amp.
- + Size : 490mm X 600mm X I, 303mm
- + Weight : 90 Kgs
- + Wheels Provided For Easy Mobility

## **PREFAB STRUCTURE**



#### **BACK COVER**

# Some Of The Sites Where Our Products Are Being Used



#### **BRANCH OFFICES**

 MUMBAI:
 Flat No. 1108B, Akruli Golden Place, Lokhandwala Township, Kandivali (E), Mumbai - 400101 M.: 09821359637, 9322590520, 9324199111

 BENGALURU:
 81-82, 1st Main Road, Milk Colony, Malleshwaram (W), Bengaluru:
 550 056 M.: 09845545870, 9341422555, 9810148477

 HYDERABAD:
 Plot No.55 - 81/13 Block 2&3 Sai Baba Colony Phase-1 kukatpally, Hyderabad 500072 M.: 9394201881, 9390324365, 9810148477

 JAIPUR:
 Plot No. 55-56, Mahadev Nagar, Kishan Bagh, Nayakhera Vidyadhar Nagar, Jaipur - 302032 M.: 9351374401, 9351374400, 9311909028

 LUDHIANA:
 Plot No. 1, Friends Colony, Village Daad, Pakhowal Road, Punjab M.: 9316830218, 9810148477

 KOLKATA:
 75, Pryia Mitra Road, P.S. Lake Town, Ko